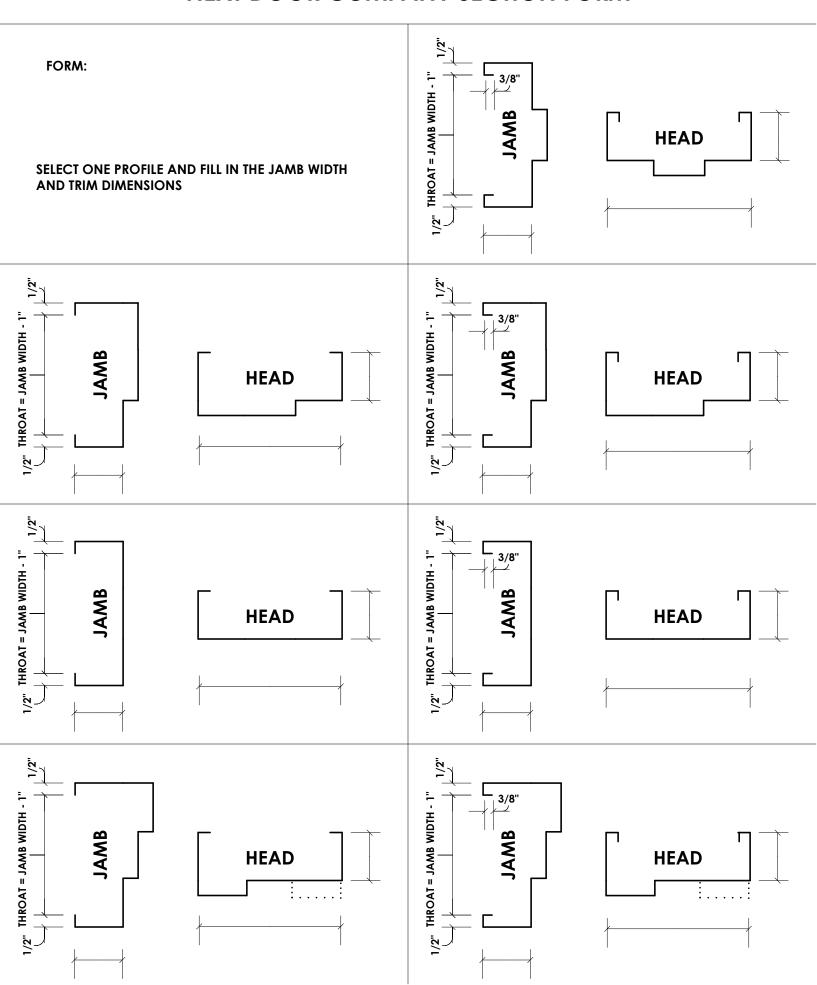

|
| HINGES: MODEL: SIZE:  STRIKE: MODEL: SIZE:  CLOSER: MFR: MODEL:  FLUSH MFR: MODEL:  PUNCH FOR SILENCERS: YES NO  LOCATIONS: NEXT DOOR STANDARD  STEELCRAFT CECO  CURRIES PIONEER  OTHER SEE FORM: | TRIM  OTHER SEE FORM:                   |  |  |  |  |
| NOTES                                                                                                                                                                                             |                                         |  |  |  |  |
|                                                                                                                                                                                                   |                                         |  |  |  |  |

### **NEXT DOOR COMPANY SECTION FORM**



FORM: