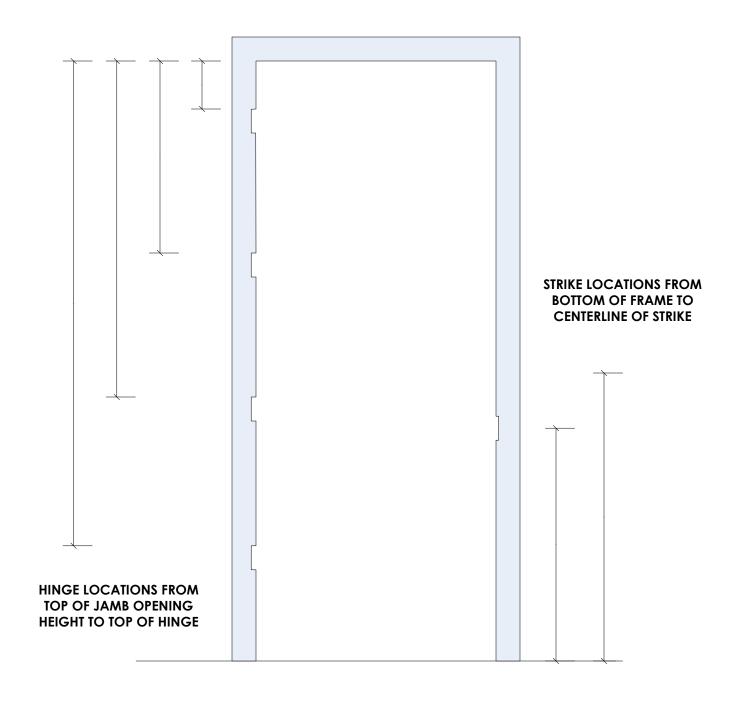

| NEXT DOOR COMPANY 3 SIDED <b>STAINLESS STEEL</b> FRAME ORDER FORM                                                                                                                                 |                                         |  |  |  |  |
|---------------------------------------------------------------------------------------------------------------------------------------------------------------------------------------------------|-----------------------------------------|--|--|--|--|
| QTY: TAG:                                                                                                                                                                                         |                                         |  |  |  |  |
| SWING:         LH         RH         CASED OPG           LHA         RHA         BOTH ACT           LH/LH DE         RH/RH DE           GAUGE:         16         14         12                   |                                         |  |  |  |  |
| <b>MATL</b> : ☐ 304 #4 FINISH ☐ 316 #4 FINISH                                                                                                                                                     |                                         |  |  |  |  |
| CORNER:  STANDARD FACE WELD NO VISIBLE SEAM  KDPF KNOCK DOWN PRESSURE FIT  KNOCK DOWN  FULL THROAT WELD                                                                                           | JAMB OPENING WIDTH  JAMB OPENING HEIGHT |  |  |  |  |
| ANCHORS:                                                                                                                                                                                          | FRAME BOTTOM                            |  |  |  |  |
| <ul> <li>MASONRY T ANCHORS</li> <li>MASONRY WIRE ANCHORS</li> <li>EXISTING WALL ANCHORS WITH BOLTS</li> <li>CONCEALED XB WITH BOLTS</li> <li>METAL STUD</li> <li>WOOD STUD STUD SIZE:</li> </ul>  | TRIM HEAD                               |  |  |  |  |
| FIRE:                                                                                                                                                                                             | "1/2"                                   |  |  |  |  |
| HARDWARE INCLUDE TEMPLATES                                                                                                                                                                        | HON L                                   |  |  |  |  |
| HINGES: MODEL: SIZE:  STRIKE: MODEL: SIZE:  CLOSER: MFR: MODEL:  FLUSH MFR: MODEL:  PUNCH FOR SILENCERS: YES NO  LOCATIONS: NEXT DOOR STANDARD  STEELCRAFT CECO  CURRIES PIONEER  OTHER SEE FORM: | TRIM  OTHER SEE FORM:                   |  |  |  |  |
| NOTES                                                                                                                                                                                             |                                         |  |  |  |  |
|                                                                                                                                                                                                   |                                         |  |  |  |  |